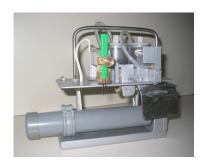

### **BEFORE USE**

- The battery must be loaded for at least 12 hours the first time
- Adjust the doses (PD and ILT) by testing with water \*

#### **AFTER USE**

- Clean the equipment very well with water
- Fill the liquid depots with water while the equipment is not used!
- After several times of use it's recommended to clean very well with high pressure air.
  Make sure that the small holes in the covers of the liquid depots are not closed by dirty.