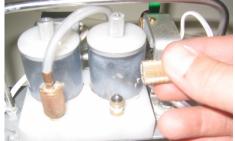

#### \* AJUSTING DOSES

adjusting ILT-vaccination

adjusting PD-enting

Cleaning press to vaccinate