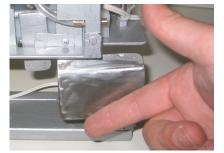

#### \* AJUSTING DOSES

adjusting ILT-vaccination

adjusting PD-enting

Cleaning press to vaccinate