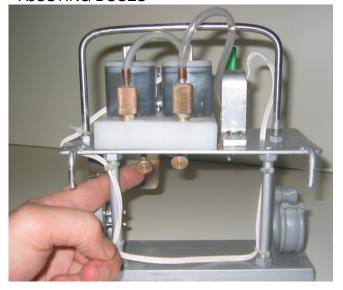

#### \* AJUSTING DOSES

adjusting ILT-vaccination

adjusting PD-enting

Cleaning press to vaccinate