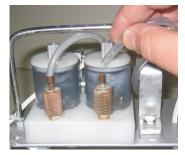

#### \* AJUSTING DOSES

adjusting ILT-vaccination

adjusting PD-enting

Cleaning press to vaccinate