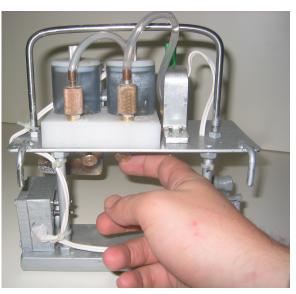

#### \* AJUSTING DOSES

adjusting ILT-vaccination

adjusting PD-enting

Cleaning press to vaccinate